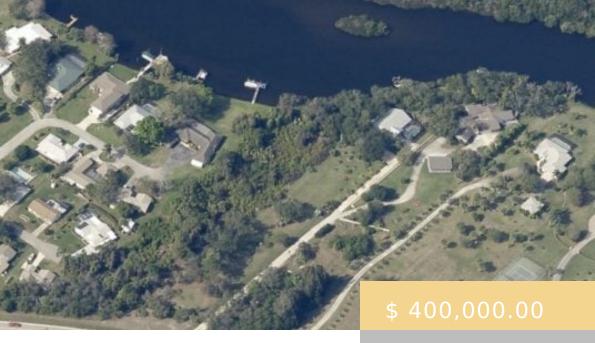

## ROSELAND RD, SEBASTIAN, FL 32958, USA

https://www.angelasellsflorida.com

Come build your dream home and/or dock on one of the last beautiful Waterfront vacant lots on Sebastian River!! 2.08 acres of wooded paradise are waiting for you. Two parcels are included in this sale including road access and water frontage. Parcels included are 30380000001022000029.0 & 30380000001022000044.1 Please verify all measurements in this listing for...

## **BASIC FACTS**

**Date added:** 10/27/20 **Type:** Vacant Land

**Status:** Active **Lot size:** 2.08 acres

**SUBDIVISION / NEIGHBORHOOD:** 

Fleming Grant

RIVERFRONT

View

WOODED LOT