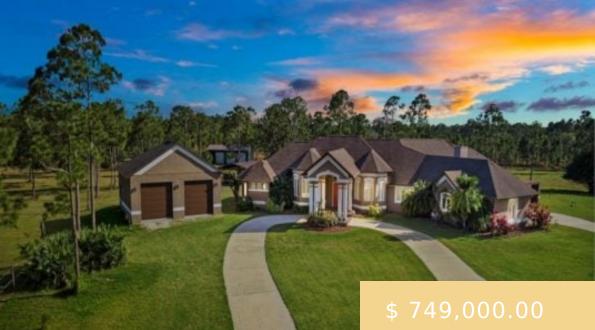

## 95TH ST, FELLSMERE, FL 32948, USA

https://www.angelasellsflorida.com

This magnificent luxury equestrian estate includes 10 astounding open acres! a private lake, 3 multiuse buildings, including a barn with two stalls and a tack room, a 2 bay shop, and a 3 bay shop. the back patio features a 1980sqft screen-in closure including a full outdoor kitchen with a built in grill, hot tub...

## **BASIC FACTS**

**Date added:** 10/27/20

**Type:** Single Family Home

Bathrooms: 3.5

Area: 3705 sq ft

Year built: 2005

**Bedrooms:** 3

Status: Active

Floors: 2

Lot size: 10 acres

**SUBDIVISION / NEIGHBORHOOD:** 

Fellsmere Farms

Additional Storage

Deck/Patio

Horse Facilities

Landscaping